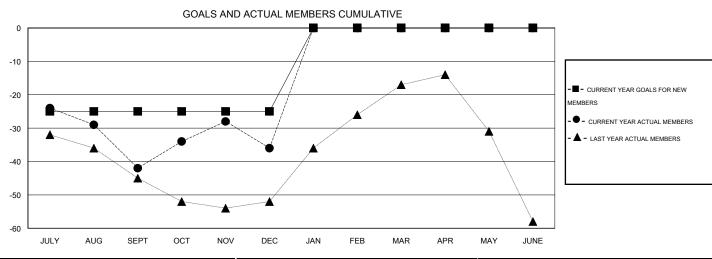

# LOCATION ONTARIO

GMT CA 2

| Clubs                 |                  |           |                  |                  | Members               |                    |                                     |                    |                  |  |
|-----------------------|------------------|-----------|------------------|------------------|-----------------------|--------------------|-------------------------------------|--------------------|------------------|--|
| RESULTS FOR 2014-2015 |                  |           |                  |                  | RESULTS FOR 2014-2015 |                    |                                     |                    |                  |  |
| QUARTER               | NEW CLUB<br>GOAL | NEW CLUBS | DROPPED<br>CLUBS | NET<br>GAIN/LOSS | QUARTER               | NEW MEMBER<br>GOAL | CHARTER AND<br>NEW MEMBERS<br>ADDED | DROPPED<br>MEMBERS | NET<br>GAIN/LOSS |  |
| JULY/AUG/SEPT         | 0                | 0         | 1                | -1               | JULY/AUG/SEPT         | -25                | 13                                  | 55                 | -42              |  |
| OCT/NOV/DEC           | 1                | 0         | 0                | 0                | OCT/NOV/DEC           | 0                  | 30                                  | 24                 | 6                |  |
| JAN/FEB/MAR           | 1                | 0         | 0                | 0                | JAN/FEB/MAR           | 25                 | 0                                   | 0                  | 0                |  |
| APR/MAY/JUNE          | 0                | 0         | 0                | 0                | APR/MAY/JUNE          | 0                  | 0                                   | 0                  | 0                |  |